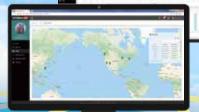

### **Graphical Status, Reports, Tools**

Intuitive interface supports graphical dashboard, zone plan and Google Maps for visual overviews of network setup, with easy drag-and-drop features to plan and simulate AP deployment to determine the best coverage areas for your APs.