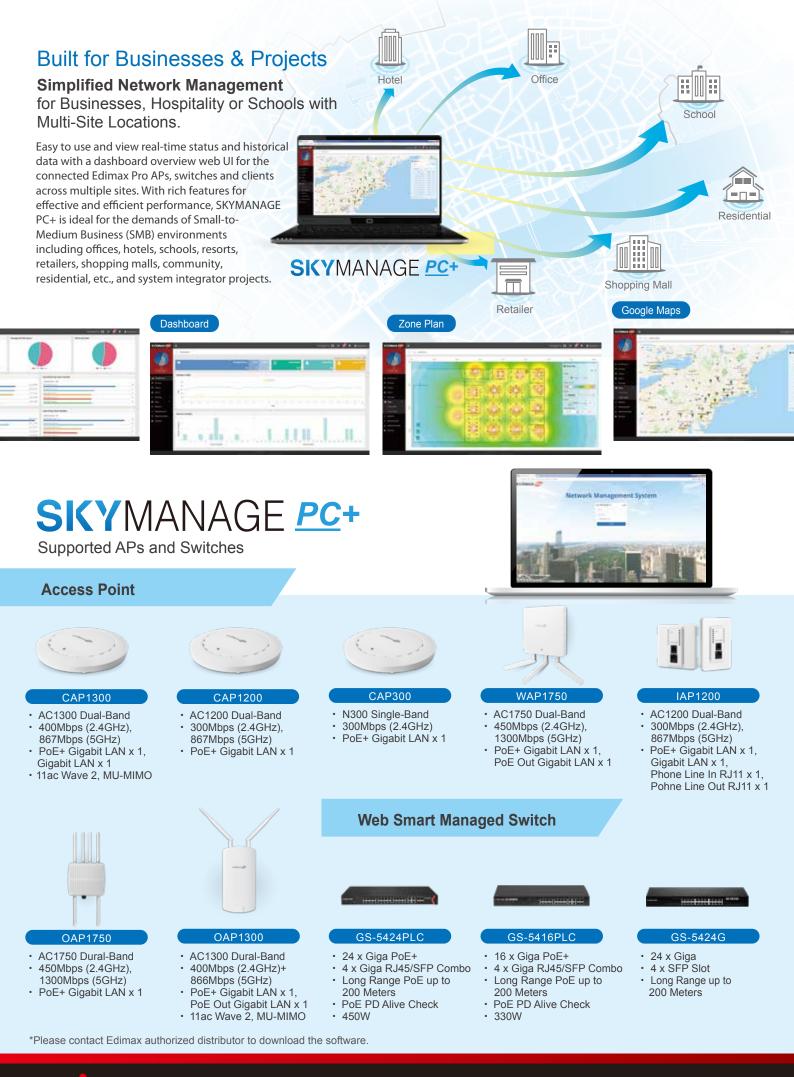

### **Built for Businesses and Projects**

SKYMANAGE PC+ is ideal for the demands of small-to-medium business environments including offices, hotels, schools, resorts, retailers, shopping malls, community, residential, etc., and system integrator projects.

### **Graphical Status, Reports, Tools**

Intuitive interface supports graphical dashboard, zone plan and Google Maps for visual overviews of network setup, with easy drag-and-drop features to plan and simulate AP deployment to determine the best coverage areas for your APs.